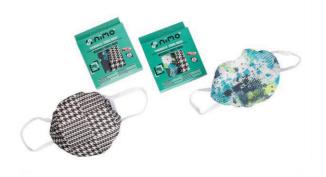

e it safely in sunlight.
- Breathable and Dustproof Thanks to its Infinite
   Filament Structure
  - Highest Degree of Protection Against UV
    UV Absorption; Very high degree of UV protection.
    It is certified by UV Label Grade 80 according to UV
    Standard 801.
  - Washable Multiple Usage Advantage
    It is recommended to wash it with mild detergent or soap. Washing via hand or washing machine is possible. The water temperature should be minimum 30° and maximum 60°. Do not use softener and bleach. Thanks to its fast drying advantage, it can be washed in the evening and used in the morning.
- Transparent and Observable Package DesignWithout Opening
- It is Made of Elastic Fabric that Can Fit on Any Face. It has a Standard Size



## WASHABLE FABRIC MASK









UNISEX ADULT MASK









# WASHABLE FABRIC MASK





3 DIFFERENT PATTERNS AVAILABLE



### WASHABLE FABRIC MASK FEATURES







Bakteri Filtrasyon Verimliği (BFE) %95'ten büyüktür

**Hygienic Tissue- Not Allergen** 

Thanks to the water repellent feature of the fabric, it does not take the droplets into the mask and protects from contamination

**Moisture Management and Fast Protection** 

Economic- Washable - Multiple Usage Advantage

**Abrasion Resistant for a Long Period** 

Breathable and Dustproof thanks to its Infinite Filament Structure

**Transparent and Observable Package Design Without Opening** 

It is made of elastic fabric that can fit on any face. It has a standard size