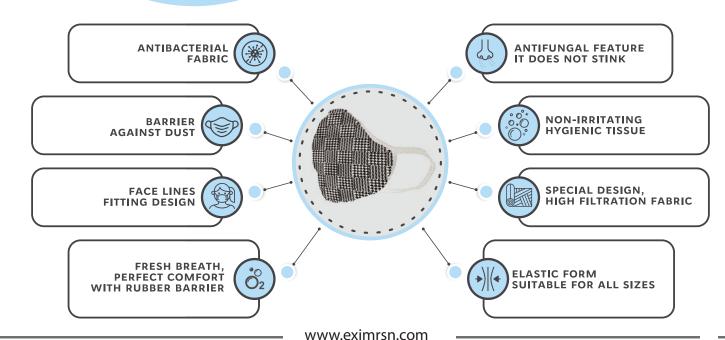

### PRODUCT FEATURES

- With OEKO-TEX certified special technique that does not sweat, contain bacteria and leave no traces. It is produced from Madaline microfilament fabric
- Anti Bacterial Protection
- Bacterial Filtration Efficiency (BFE) is Greater Than 95%
- Hygienic Tissue- Not Allergen Does not sweat like Nano Masks. It provides spacious use in hot summer months. With its sensitive surface, soft texture and fabric quality, it does not irritate the skin.
- Water Repellent Feature Thanks to the water repellent feature of the fabric, it does not take the droplets into the mask and protects from contamination.
- Moisture Management and Quick Drying
- Economic
- Abrasion Resistant for a Long Period It protects its color for a long time against sun light. You can use it safely in sunlight.
- Breathable and Dustproof Thanks to its Infinite
   Filament Structure
  - Highest Degree of Protection Against UV
    UV Absorption; Very high degree of UV protection.
    It is certified by UV Label Grade 80 according to UV
    Standard 801.
  - Washable Multiple Usage Advantage
    It is recommended to wash it with mild detergent or soap. Washing via hand or washing machine is possible. The water temperature should be minimum 30° and maximum 60°. Do not use softener and bleach. Thanks to its fast drying advantage, it can be washed in the evening and used in the morning.
- Transparent and Observable Package DesignWithout Opening
- It is Made of Elastic Fabric that Can Fit on Any Face. It has a Standard Size

### WASHABLE FABRIC MASK FEATURES

Bakteri Filtrasyon Verimliği (BFE) %95'ten büyüktür

**Hygienic Tissue- Not Allergen** 

Thanks to the water repellent feature of the fabric, it does not take the droplets into the mask and protects from contamination

**Moisture Management and Fast Protection** 

Economic- Washable - Multiple Usage Advantage

**Abrasion Resistant for a Long Period** 

Breathable and Dustproof thanks to its Infinite Filament Structure

**Transparent and Observable Package Design Without Opening** 

It is made of elastic fabric that can fit on any face. It has a standard size