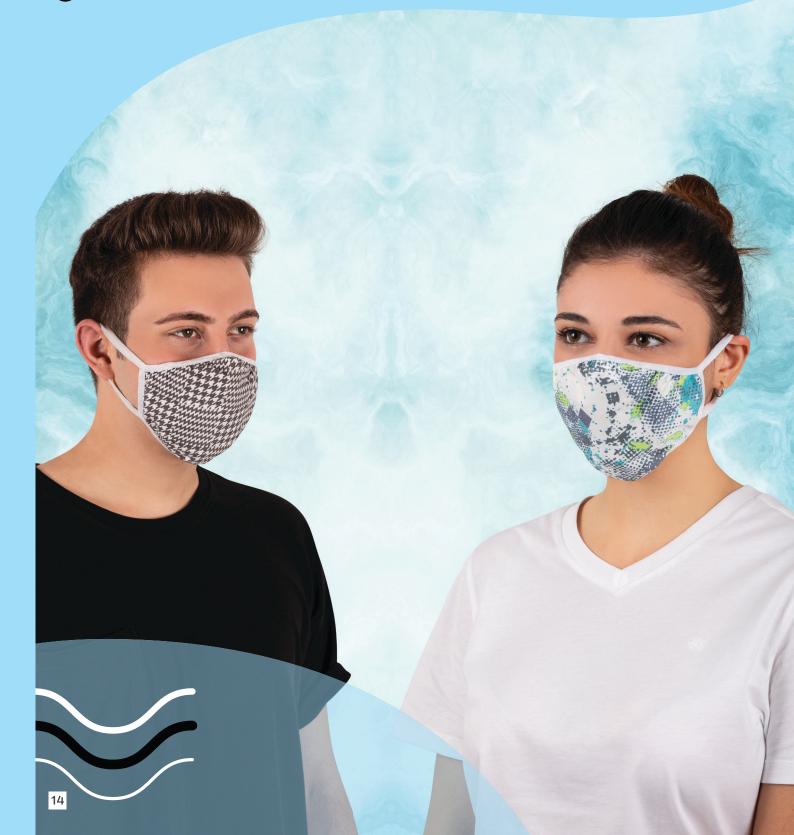

# WASHABLE FABRIC MASK

3 DIFFERENT PATTERNS AVAILABLE

It is made of elastic fabric that can fit on any face. It has a standard size