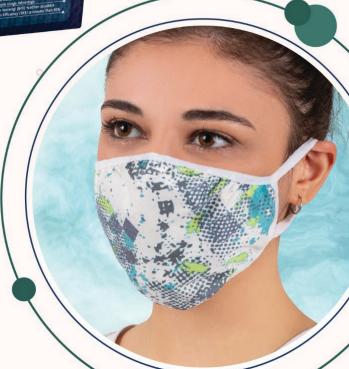

### PRODUCT FEATURES

- With OEKO-TEX certified special technique that does not sweat, contain bacteria and leave no traces. It is produced from Madaline microfilament fabric
- Anti Bacterial Protection
- Bacterial Filtration Efficiency (BFE) is Greater Than 95%
- Hygienic Tissue- Not Allergen Does not sweat like Nano Masks. It provides spacious use in hot summer months. With its sensitive surface, soft texture and fabric quality, it does not irritate the skin.
- Water Repellent Feature Thanks to the water repellent feature of the fabric, it does not take the droplets into the mask and protects from contamination.
- Moisture Management and Quick Drying
- Economic
- Abrasion Resistant for a Long Period It protects its color for a long time against sun light. You can use it safely in sunlight.
- Breathable and Dustproof Thanks to its Infinite
   Filament Structure
  - Highest Degree of Protection Against UV
    UV Absorption; Very high degree of UV protection.
    It is certified by UV Label Grade 80 according to UV
    Standard 801.
  - Washable Multiple Usage Advantage
    It is recommended to wash it with mild detergent or soap. Washing via hand or washing machine is possible. The water temperature should be minimum 30° and maximum 60°. Do not use softener and bleach. Thanks to its fast drying advantage, it can be washed in the evening and used in the morning.
- Transparent and Observable Package DesignWithout Opening
- It is Made of Elastic Fabric that Can Fit on Any Face. It has a Standard Size

### WASHABLE FABRIC MASK FEATURES

Bakteri Filtrasyon Verimliği (BFE) %95'ten büyüktür

**Hygienic Tissue- Not Allergen** 

Thanks to the water repellent feature of the fabric, it does not take the droplets into the mask and protects from contamination

**Moisture Management and Fast Protection** 

Economic- Washable - Multiple Usage Advantage

**Abrasion Resistant for a Long Period** 

Breathable and Dustproof thanks to its Infinite Filament Structure

**Transparent and Observable Package Design Without Opening** 

It is made of elastic fabric that can fit on any face. It has a standard size